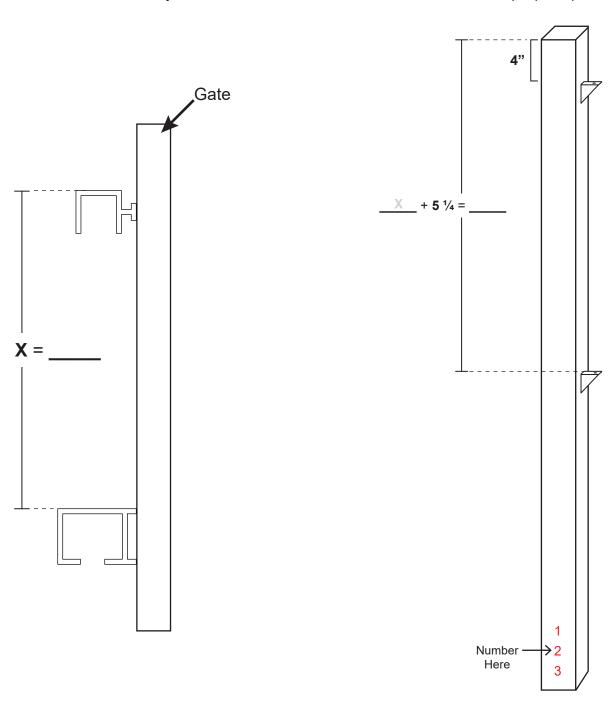

## Instructions on how to measure and build slide gate post

When Welding trolley supports to the post all measurements will be from the top of the post to the top of the trolley supports. Completely weld outsides and top of the support. Post that are not going to be powder coated need to have the welds sprayed with cold galvanized spray.

When measuring the gate for fit measure both ends and the center to insure a consistent spacing that varies no more than  $\frac{1}{4}$  inch. Gates that vary more that  $\frac{1}{4}$  inch should be reworked to insure proper operation.